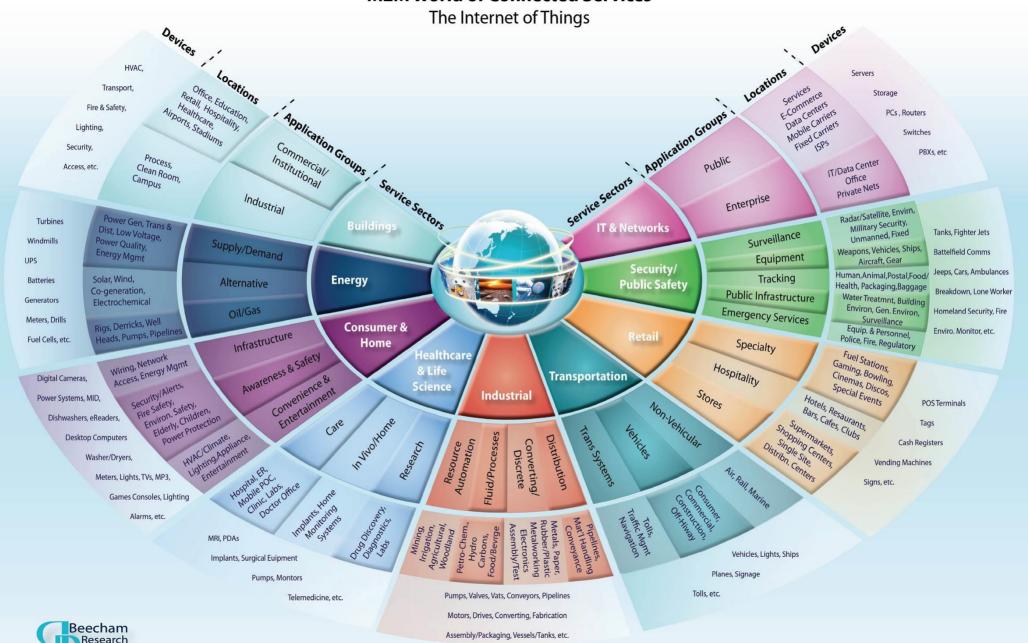

#### **M2M World of Connected Services**

#### Internet of Things connects the Real World around us