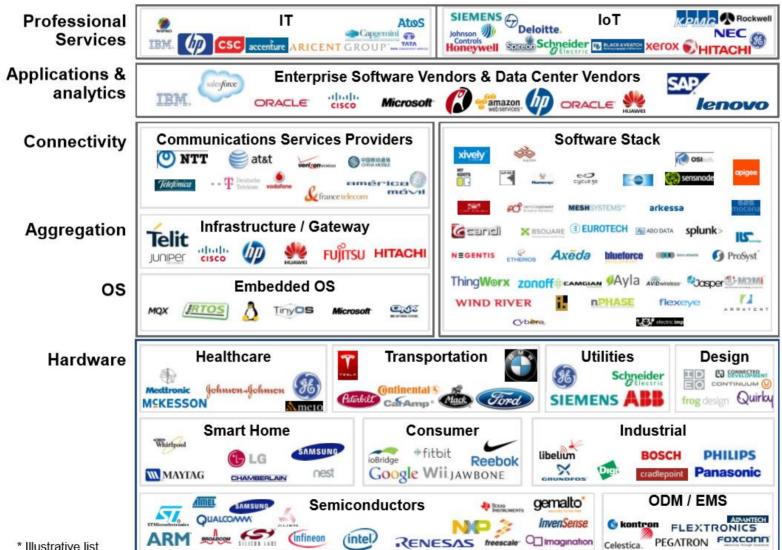

#### Gartner view on IoT provider ecosystem

# Partnerships and ecosystem increase business value